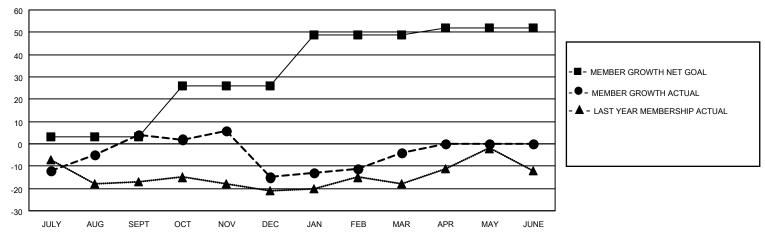

## District 19 I

| Clubs RESULTS FOR 2022-2023 |   |   |   | Members RESULTS FOR 2022-2023 |    |    |    |
|-----------------------------|---|---|---|-------------------------------|----|----|----|
|                             |   |   |   |                               |    |    |    |
| JULY/AUG/SEPT               | 1 | 0 | 0 | JULY/AUG/SEPT                 | 3  | 47 | 41 |
| OCT/NOV/DEC                 | 0 | 0 | 0 | OCT/NOV/DEC                   | 23 | 34 | 47 |
| JAN/FEB/MAR                 | 0 | 0 | 0 | JAN/FEB/MAR                   | 23 | 49 | 36 |
| APR/MAY/JUNE                | 1 | 0 | 0 | APR/MAY/JUNE                  | 3  | 0  | 0  |

#### GOALS AND ACTUAL MEMBERS CUMULATIVE

| DROPPED CLUBS: 0 |     | 34 CLUBS OF 48 ADDED 1 OR<br>MORE NEW MEMBERS | GENDER DISTRIBUTION                 |              |  |
|------------------|-----|-----------------------------------------------|-------------------------------------|--------------|--|
|                  |     | WORL NEW WEINBERG                             | MALE                                | 654 (58.08%) |  |
|                  |     |                                               | FEMALE                              | 472 (41.92%) |  |
| DROPPED MEMBERS  |     |                                               | NON BINARY                          | 0 (0.00%)    |  |
|                  |     |                                               | PREFER NOT TO ANSWER 0 (0.00%)      |              |  |
| DECEASED         | 15  |                                               |                                     |              |  |
| CLUB CANCELLED   | 0   | CLICK HERE FOR CUMULATIVE                     | TOTAL FAMILY UNIT MEMBERS           | 218          |  |
| OTHER            | 109 | MEMBERSHIP DATA                               |                                     |              |  |
| TOTAL            | 124 |                                               | FAMILY MEMBERS PAYING HALF DUES 109 |              |  |
|                  |     |                                               |                                     |              |  |