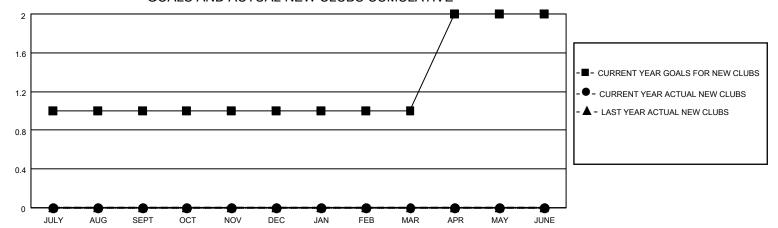

## District 19 I

| Clubs RESULTS FOR 2022-2023 |   |   |   | Members RESULTS FOR 2022-2023 |    |    |    |
|-----------------------------|---|---|---|-------------------------------|----|----|----|
|                             |   |   |   |                               |    |    |    |
| JULY/AUG/SEPT               | 1 | 0 | 0 | JULY/AUG/SEPT                 | 3  | 47 | 41 |
| OCT/NOV/DEC                 | 0 | 0 | 0 | OCT/NOV/DEC                   | 23 | 34 | 47 |
| JAN/FEB/MAR                 | 0 | 0 | 0 | JAN/FEB/MAR                   | 23 | 49 | 36 |
| APR/MAY/JUNE                | 1 | 0 | 0 | APR/MAY/JUNE                  | 3  | 0  | 0  |

### GOALS AND ACTUAL NEW CLUBS CUMULATIVE